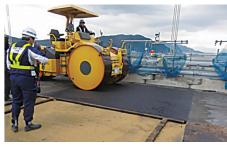

### 工事状況

関門橋の走行性、耐久性向上のために、門司側伸縮装置の撤去工事を実施しております。

- ※舗装や溶接の作業を伴うため、降雨予測により中止する可能性があります。
- ※規制の実施判断は、前週金曜日の17時に工事専用Webサイト でお知らせします。
- ※毎日の工事情報は工事専用Webサイトをご確認ください。
- ※工事進捗に伴い規制を早期解放する場合があります。