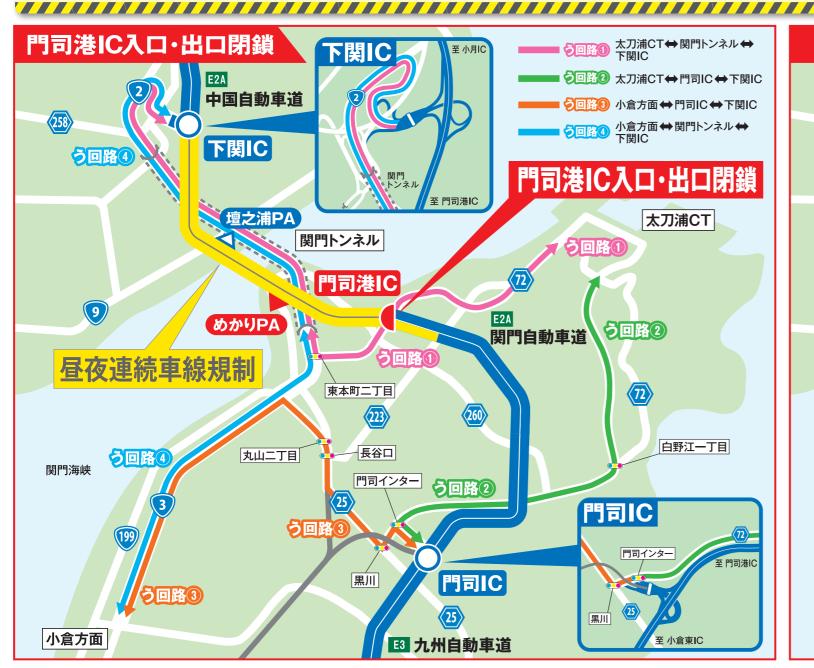

## 門司港IC・めかりPA閉鎖時の通行案内 門司港IC

工事期間中の門司港IC・めかりPAの閉鎖状況、めかりPAの 営業状況については、工事専用Webサイトでお知らせします。

- ※営業時間等が通常と異なる場合があります。
- ※下り線側 壇之浦PAについては通常通り営業します。

## 門司港IC閉鎖によるう回路のご案内

- ●門司港ICをご利用される場合は、関門トンネルへう回をお願いいたします。なお、特殊車両および危険物積載車両については、門司ICをご利用ください。
- ●高速道及び一般道において、渋滞の発生が予想されますので、出発前には最新の道路交通情報をご確認の うえ、時間にゆとりをもって、ご利用ください。
- ●IC閉鎖に伴う料金調整はございません。