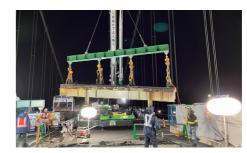

### 工事状況

関門橋の走行性、耐久性向上のために、門司側伸縮装置の撤去工事を実施しております。

- ※舗装や溶接の作業を伴うため、降雨予測により中止する可能性があります。
- ※規制の実施判断は、前週金曜日の17時に工事専用Webサイト でお知らせします。
- ※毎日の工事情報は工事専用Webサイトをご確認ください。
- ※工事進捗に伴い規制を早期解放する場合があります。