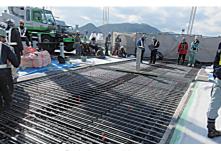

### 工事状況

関門橋の走行性、耐久性向上のために、門司側伸縮装置の撤去工事を実施しております。

- ※舗装や溶接の作業を伴うため、降雨予測により中止する可能性があります。
- ※規制の実施判断は、前週金曜日の17時に工事専用Webサイト でお知らせします。
- ※毎日の工事情報は工事専用Webサイトをご確認ください。
- ※工事進捗に伴い規制を早期解放する場合があります。