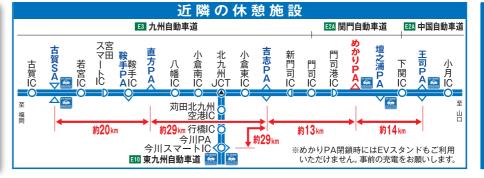

## 門司港IC・めかりPA閉鎖時の通行案内 門司港IC

工事期間中の門司港IC・めかりPAの閉鎖状況、めかりPAの 営業状況については、工事専用Webサイトでお知らせします。

- ※営業時間等が通常と異なる場合があります。
- ※下り線側 壇之浦PAについては通常通り営業します。