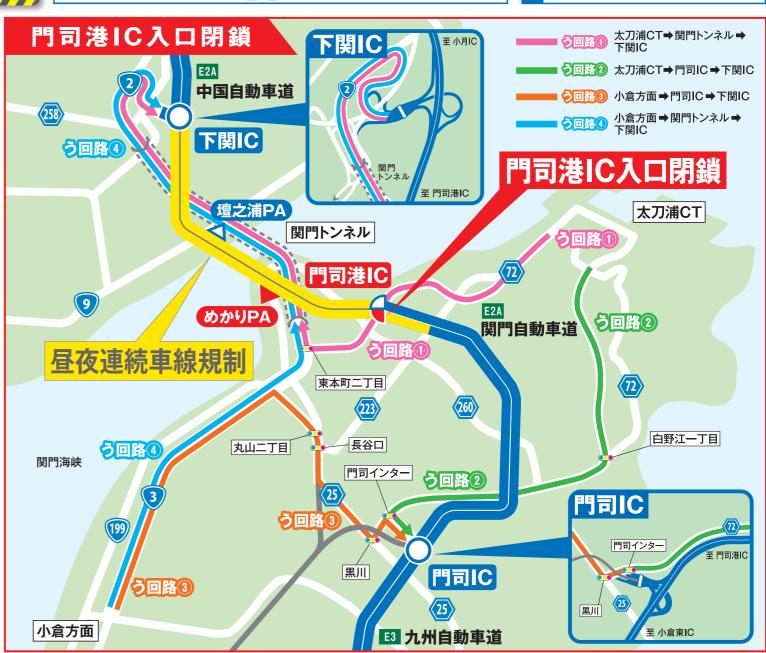

## 門司港IC・めかりPA閉鎖時の通行案内 門司港IC

工事期間中の門司港IC・めかりPAの閉鎖状況、めかりPAの 営業状況については、工事専用Webサイトでお知らせします。

- ※営業時間等が通常と異なる場合があります。
- ※下り線側 壇之浦PAについては通常通り営業します。

## 門司港IC閉鎖によるう回路のご案内

- ●門司港ICをご利用される場合は、関門トンネルへう回をお願いいたします。なお、特殊車両および危険物積載車両については、門司ICをご利用ください。
- ●高速道及び一般道において、渋滞の発生が予想されますので、出発前には最新の道路交通情報をご確認の うえ、時間にゆとりをもって、ご利用ください。
- ●IC閉鎖に伴う料金調整はございません。