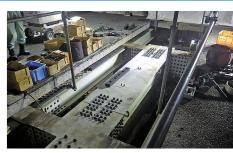

### 工事状況

関門橋の走行性、耐久性向上のために、門司側伸縮装置の撤去工事を実施しております。

- ※舗装や溶接の作業を伴うため、降雨予測により中止する可能性があります。
- ※規制の実施判断は、前週金曜日の17時に工事専用Webサイト でお知らせします。
- ※毎日の工事情報は工事専用Webサイトをご確認ください。
- ※工事進捗に伴い規制を早期解放する場合があります。